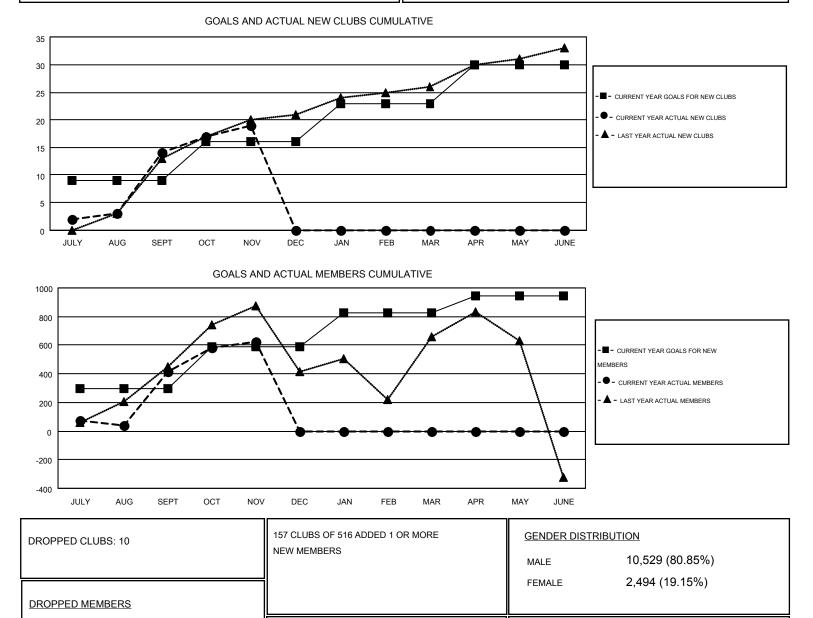

## GMT: NAZMUL HAQUE

| Clubs                 |                  |           |                  |                  | Members               |                    |                                        |                    |                  |
|-----------------------|------------------|-----------|------------------|------------------|-----------------------|--------------------|----------------------------------------|--------------------|------------------|
| RESULTS FOR 2014-2015 |                  |           |                  |                  | RESULTS FOR 2014-2015 |                    |                                        |                    |                  |
| QUARTER               | NEW CLUB<br>GOAL | NEW CLUBS | DROPPED<br>CLUBS | NET<br>GAIN/LOSS | QUARTER               | NEW MEMBER<br>GOAL | CHARTER AND<br>NEW<br>MEMBERS<br>ADDED | DROPPED<br>MEMBERS | NET<br>GAIN/LOSS |
| JULY/AUG/SEPT         | 9                | 14        | 8                | 6                | JULY/AUG/SEPT         | 296                | 740                                    | 327                | 413              |
| OCT/NOV/DEC           | 7                | 5         | 2                | 3                | OCT/NOV/DEC           | 293                | 311                                    | 102                | 209              |
| JAN/FEB/MAR           | 7                | 0         | 0                | 0                | JAN/FEB/MAR           | 235                | 0                                      | 0                  | 0                |
| APR/MAY/JUNE          | 7                | 0         | 0                | 0                | APR/MAY/JUNE          | 118                | 0                                      | 0                  | 0                |